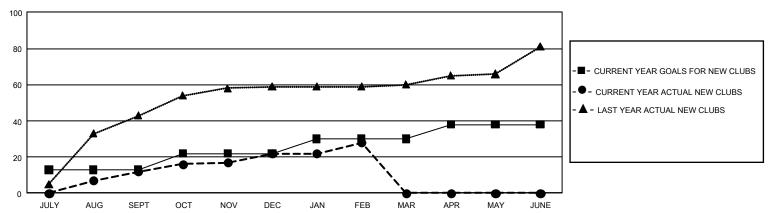

## GOALS AND ACTUAL NEW CLUBS CUMULATIVE

## GMT Constitutional Area 7, Group C

**GMT**: OPEN

REPORT DOES NOT INCLUDE CLUBS IN UNDISTRICTED AREAS.

| Clubs                 |               |           |               | Members               |                        |                         |                                                    |  |
|-----------------------|---------------|-----------|---------------|-----------------------|------------------------|-------------------------|----------------------------------------------------|--|
| RESULTS FOR 2019-2020 |               |           |               | RESULTS FOR 2019-2020 |                        |                         |                                                    |  |
| QUARTER               | NEW CLUB GOAL | NEW CLUBS | DROPPED CLUBS | QUARTER MEME          | BER GROWTH NET<br>GOAL | MEMBER GROWTH<br>ACTUAL | DROPPED<br>MEMBERS ACTUAL<br>(including transfers) |  |
| JULY/AUG/SEPT         | 39            | 12        | 24            | JULY/AUG/SEPT         | 2,235                  | 1,255                   | 684                                                |  |
| OCT/NOV/DEC           | 27            | 10        | 23            | OCT/NOV/DEC           | 3,030                  | 1,289                   | 1,718                                              |  |
| JAN/FEB/MAR           | 24            | 6         | 2             | JAN/FEB/MAR           | 1,575                  | 681                     | 262                                                |  |
| APR/MAY/JUNE          | 24            | 0         | 0             | APR/MAY/JUNE          | 2,370                  | 0                       | 0                                                  |  |