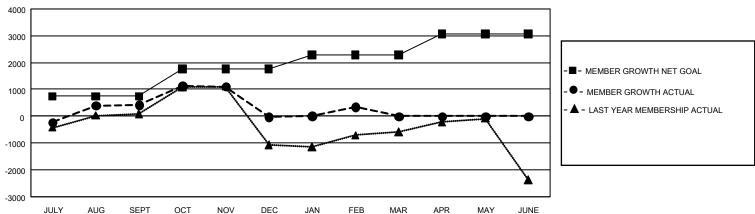

## GOALS AND ACTUAL MEMBERS CUMULATIVE

| DROPPED CLUBS: 49              |       | 409 CLUBS OF 680 ADDED 1 OR MORE<br>NEW MEMBERS | GENDER DISTRIBUTION  MALE 9,686 (48.68%) |                 |       |
|--------------------------------|-------|-------------------------------------------------|------------------------------------------|-----------------|-------|
|                                |       |                                                 | IVIALE                                   | ,               |       |
|                                |       |                                                 | FEMALE                                   | 10,213 (51.32%) |       |
| DROPPED MEMBERS                |       |                                                 |                                          |                 |       |
| DECEASED                       | 40    | CLICK HERE FOR CUMULATIVE                       | TOTAL FAMILY UNIT MEMBERS                |                 | 4,303 |
| CLUB CANCELLED 254 OTHER 2,362 |       | MEMBERSHIP DATA                                 | FAMILY MEMBERS PAYING HALF DUES          |                 |       |
|                                |       |                                                 |                                          |                 | 2,320 |
| TOTAL                          | 2,656 |                                                 |                                          |                 |       |

## GMT Constitutional Area 7, Group C

**GMT**: OPEN

REPORT DOES NOT INCLUDE CLUBS IN UNDISTRICTED AREAS.

| Clubs                 |               |           |               | Members               |                        |                         |                                                    |  |
|-----------------------|---------------|-----------|---------------|-----------------------|------------------------|-------------------------|----------------------------------------------------|--|
| RESULTS FOR 2019-2020 |               |           |               | RESULTS FOR 2019-2020 |                        |                         |                                                    |  |
| QUARTER               | NEW CLUB GOAL | NEW CLUBS | DROPPED CLUBS | QUARTER MEME          | BER GROWTH NET<br>GOAL | MEMBER GROWTH<br>ACTUAL | DROPPED<br>MEMBERS ACTUAL<br>(including transfers) |  |
| JULY/AUG/SEPT         | 39            | 12        | 24            | JULY/AUG/SEPT         | 2,235                  | 1,255                   | 684                                                |  |
| OCT/NOV/DEC           | 27            | 10        | 23            | OCT/NOV/DEC           | 3,030                  | 1,289                   | 1,718                                              |  |
| JAN/FEB/MAR           | 24            | 6         | 2             | JAN/FEB/MAR           | 1,575                  | 681                     | 262                                                |  |
| APR/MAY/JUNE          | 24            | 0         | 0             | APR/MAY/JUNE          | 2,370                  | 0                       | 0                                                  |  |